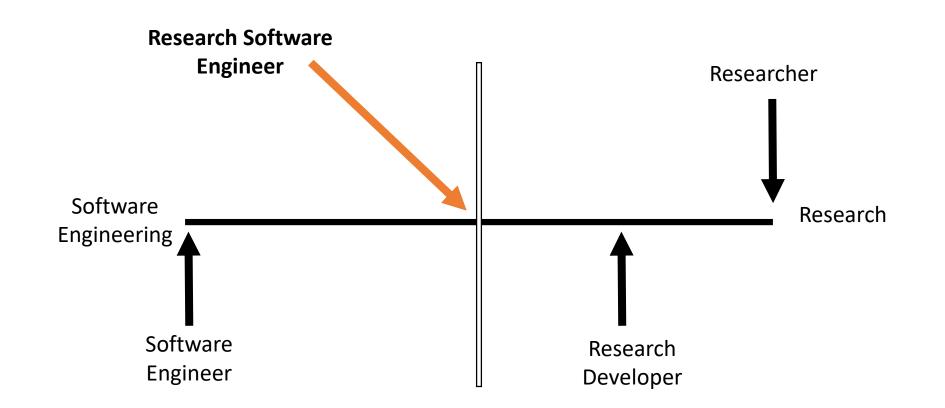

## RSE Sheffield - Aims

- Improve research software across the university
- Top down and bottom up support (short and long tail)
- Establishing a career path
- Collaboration! *Not second rate citizens of science*